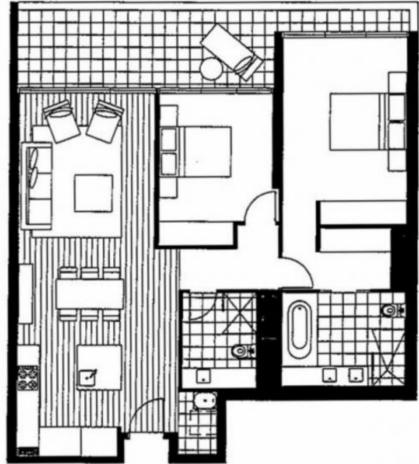

## \$870 per week

Contact: Aleiasha Clark

03 9645 1199 0491 174 507

Type: Apartment
Date Available: 21/05/2024
https://www.resbymirvac.com

2

2

LEVEL 28

Please note that this floor plan is a guide only. The information contained herein is not quaranteed. Dimensions are approximate. Prospective purchasers must rely on their own enquiries.

2805/50 Lorimer St

**DOCKLANDS** 

Plans shown are only indicative of layout. Dimensions are approximate.

Docklands, VIC 2805/50 Lorimer Street