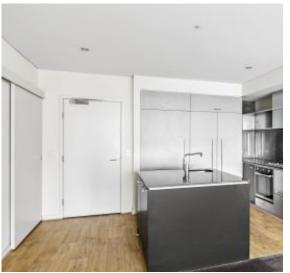

## Apartment Features:

- Open-plan living and dining area flowing to waterfront balcony
- Expansive kitchen includes integarted fridge/ freezer, dishwasher, gas cook top and european oven
- Oversized master bedroom and ensuite featuring dual vanity and bath tub and balcony access
- Built-in robes to both bedrooms
- Abundance of storage throughout