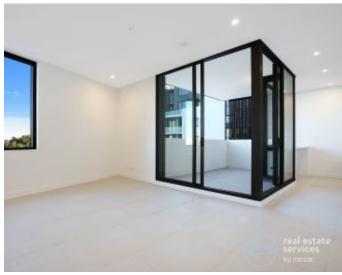

This 95sqm, 7th floor apartment features:

- Well-appointed bedrooms with built-in wardrobes
- Functional tiled open-plan living and dining area