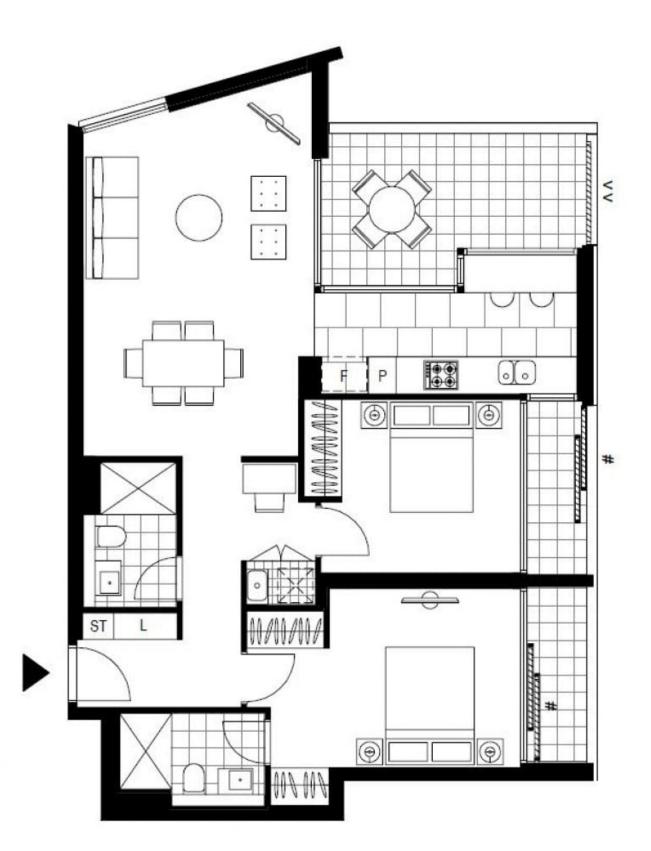

This 95sqm, 7th floor apartment features:

- Well-appointed bedrooms with built-in wardrobes
- Functional tiled open-plan living and dining area

## DEPOSIT TAKEN | LEASED OFF

 MARKET

 Contact:
 Kevin Tam

 02 8588 8888
 0481 735 222

 Type:
 Apartment

 Date Available:
 23/05/2024

 https://www.resbymirvac.com

Plans shown are only indicative of layout. Dimensions are approximate.