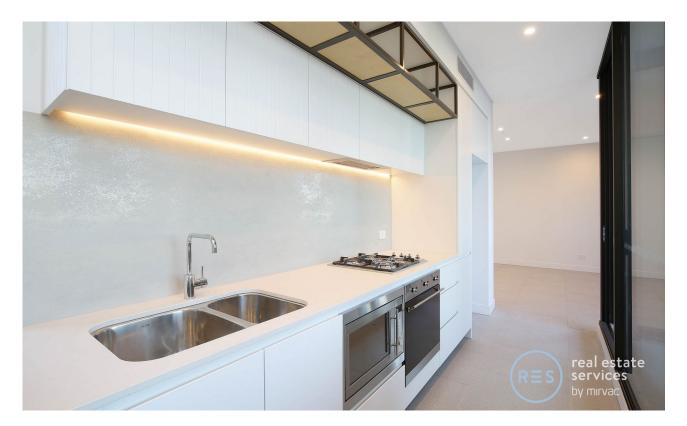

This 95sqm, 7th floor apartment features:

- Well-appointed bedrooms with built-in wardrobes
- Functional tiled open-plan living and dining area