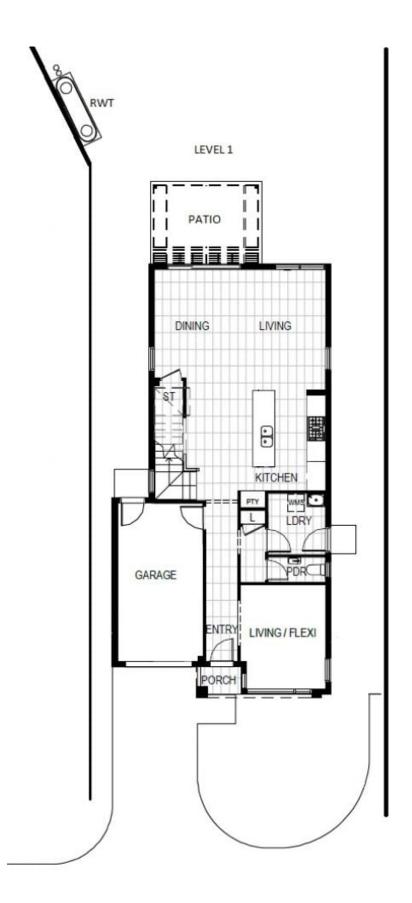

This spacious, two-storey home has to offer:

Plans shown are only indicative of layout. Dimensions are approximate.