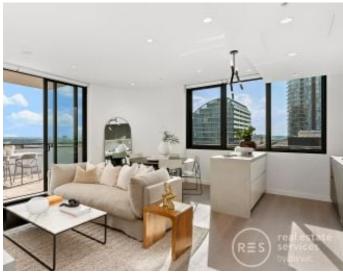

## Art Deco-inspired sub-penthouse in Green Square community

A sensational sub-penthouse in the Art Deco-inspired Portman House, this apartment has been designed for functional daily living and elegant alfresco entertaining in equal measure. It's impeccably appointed and captures sweeping city views while basking in a westerly aspect for afternoon sunshine. The expansive terrace is simply sublime and the location is ultra-convenient, community-oriented and 450m to rail.

? Generous living/dining room with engineered timber floors? Open plan gas kitchen, stone bench tops, Miele appliances? Full-width alfresco entertaining terrace, sleek curved design

? Sizeable bedrooms with built-in robes and access to terrace