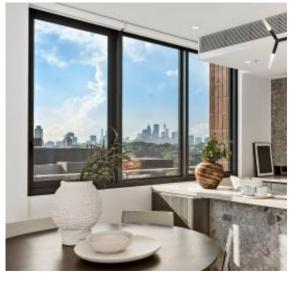

## Art Deco-inspired sub-penthouse in Green Square community

A sensational sub-penthouse in the Art Deco-inspired Portman House, this apartment has been designed for functional daily living and elegant alfresco entertaining in equal measure. It's impeccably appointed and captures sweeping city views while basking in a westerly aspect for afternoon sunshine. The expansive terrace is simply sublime and the location is ultra-convenient, community-oriented and 450m to rail.