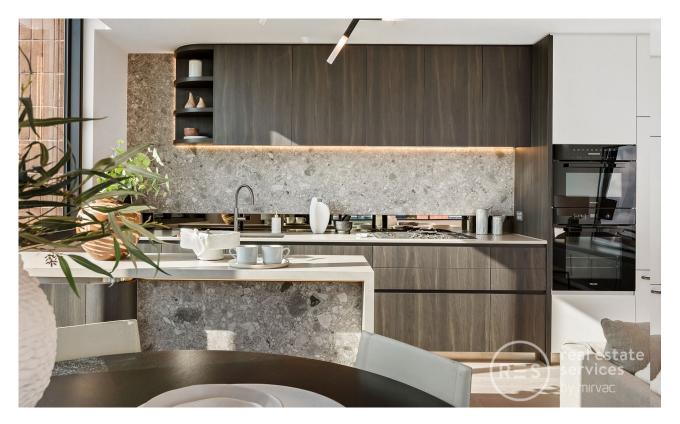

? Generous living/dining room with engineered timber floors? Open plan gas kitchen, stone bench tops, Miele appliances? Full-width alfresco entertaining terrace, sleek curved design

? Sizeable bedrooms with built-in robes and access to terrace