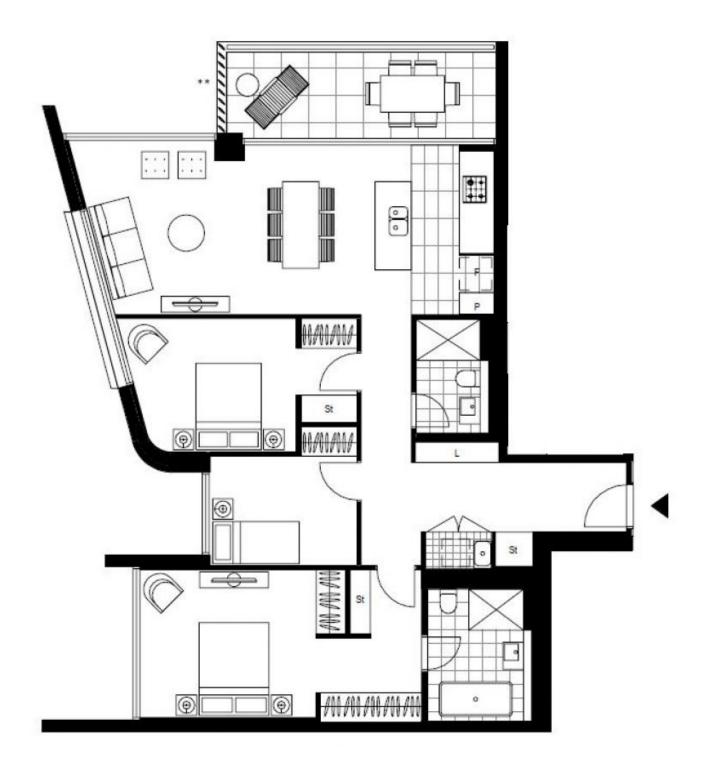

This 115sqm, 19th floor apartment features:

Plans shown are only indicative of layout. Dimensions are approximate.

**St Leonards, NSW** 1906/472 Pacific Highway