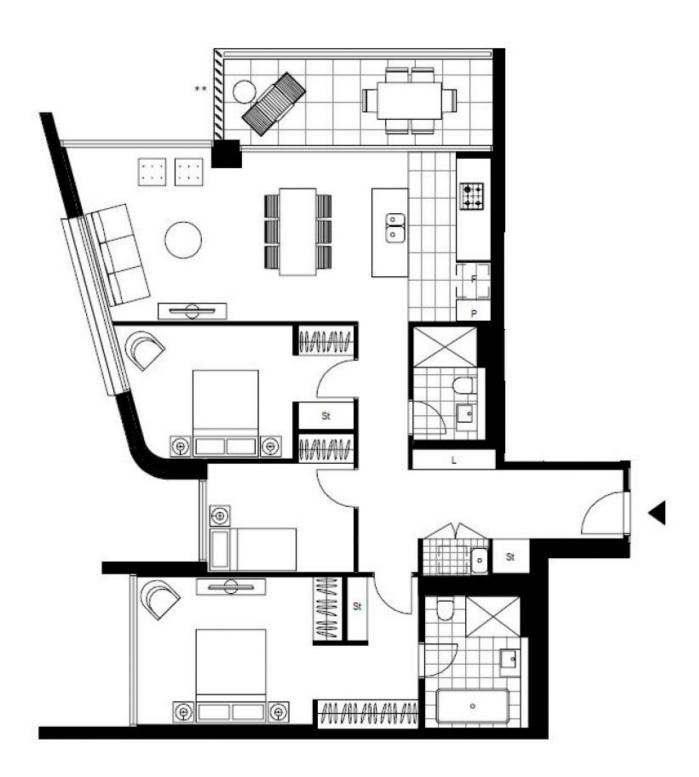

This 115sqm, 19th floor apartment features:

Plans shown are only indicative of layout. Dimensions are approximate.