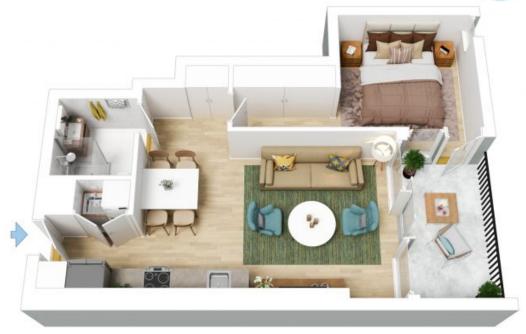

- ? Vast living/dining room flows to covered entertaining terrace
- ? Open plan stone kitchen with Miele appliances, gas cooking
- ? Generous bedroom with built-in robe and access to terrace
- ? Stylish fully tiled bathrooms, separate internal laundry facilities
- ? Ducted air conditioning and security entrance with lift access

## **Buyer Guide \$730,000**

View: Sat, 18 May 2024 @11:00 am - 11:20 am

Sat, 25 May 2024 @11:00 am - 11:20 am

Contact: Emma Symonds

02 8588 8888 0412 660 011

Type: Apartment https://www.resbymirvac.com

The floor plan is not to scale; measurements are indicative and in metres. All features included in this 3D plan are for inspiration purposes only.