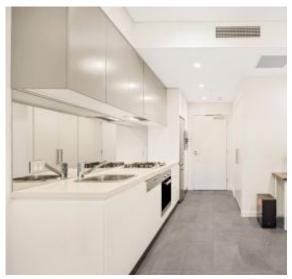

- ? Vast living/dining room flows to covered entertaining terrace
- ? Open plan stone kitchen with Miele appliances, gas cooking
- ? Generous bedroom with built-in robe and access to terrace
- ? Stylish fully tiled bathrooms, separate internal laundry facilities
- ? Ducted air conditioning and security entrance with lift access