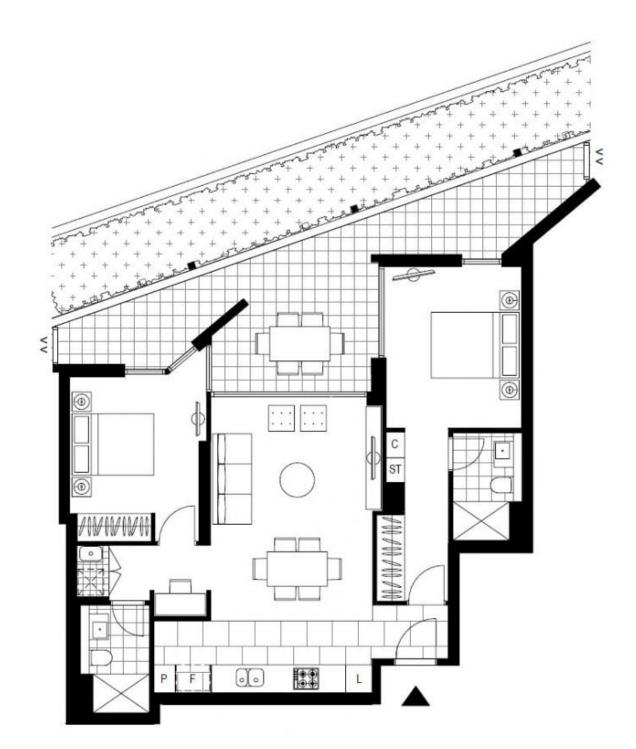

Plans shown are only indicative of layout. Dimensions are approximate.

Marrickville, NSW 201/18 Lilydale Street