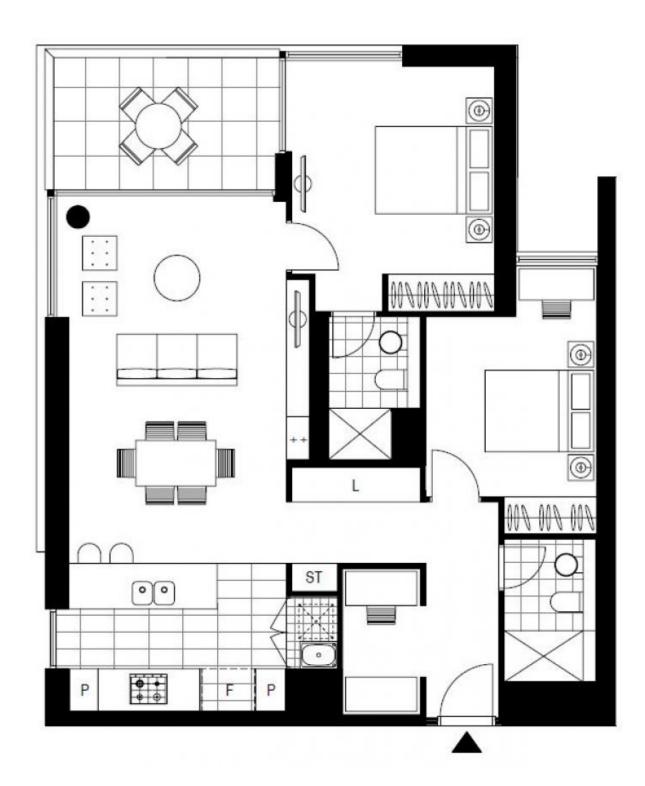

## Modern 2-Bedroom Apartment with Study Nook in Green Square

This 97sqm, Level 7 Apartment has to offer:

- Modern kitchen with stone benchtops and Smeg appliances
- Spacious bedrooms with floor to ceiling built-in wardrobes
- Study nook at entry, perfect for a home office
- Sleek bathrooms with ensuite off master
- Large balcony with access from living area
- Internal laundry with dryer included
- Secure basement car space and storage cage included
- Ducted A/C, video intercom and NBN connectivity
- 300m to Woolworths, The Social Corner and Green Square Train Station (10mins to the City)

## DEPOSIT TAKEN | LEASED OFF MARKET

Contact: Kevin Tam

02 8588 8888 0481 735 222

Type: Apartment
Date Available: 14/05/2024
https://www.resbymirvac.com

Plans shown are only indicative of layout. Dimensions are approximate.