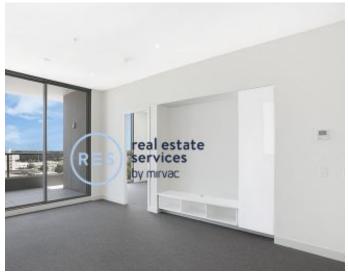

## Modern 2-Bedroom Apartment with Study Nook in Green Square

This 97sqm, Level 7 Apartment has to offer:

- Modern kitchen with stone benchtops and Smeg appliances
- Spacious bedrooms with floor to ceiling built-in wardrobes
- Study nook at entry, perfect for a home office
- Sleek bathrooms with ensuite off master
- Large balcony with access from living area
- Internal laundry with dryer included
- Secure basement car space and storage cage included
- Ducted A/C, video intercom and NBN connectivity
- 300m to Woolworths, The Social Corner and Green Square Train Station (10mins to the City)