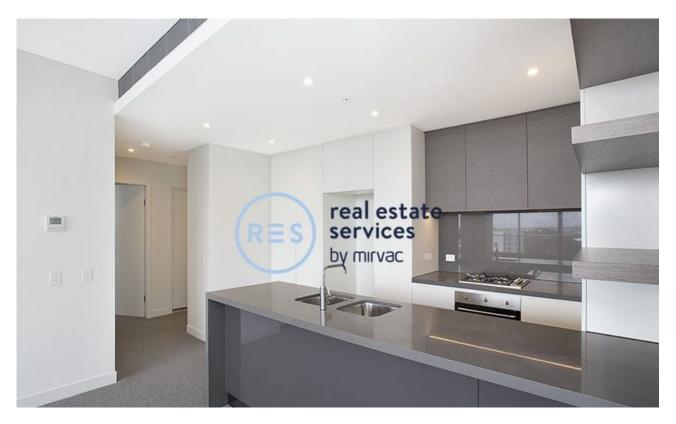

## Modern 2-Bedroom Apartment with Study Nook in Green Square

This 97sqm, Level 7 Apartment has to offer:

- Modern kitchen with stone benchtops and Smeg appliances
- Spacious bedrooms with floor to ceiling built-in wardrobes
- Study nook at entry, perfect for a home office
- Sleek bathrooms with ensuite off master
- Large balcony with access from living area
- Internal laundry with dryer included
- Secure basement car space and storage cage included
- Ducted A/C, video intercom and NBN connectivity
- 300m to Woolworths, The Social Corner and Green Square Train Station (10mins to the City)