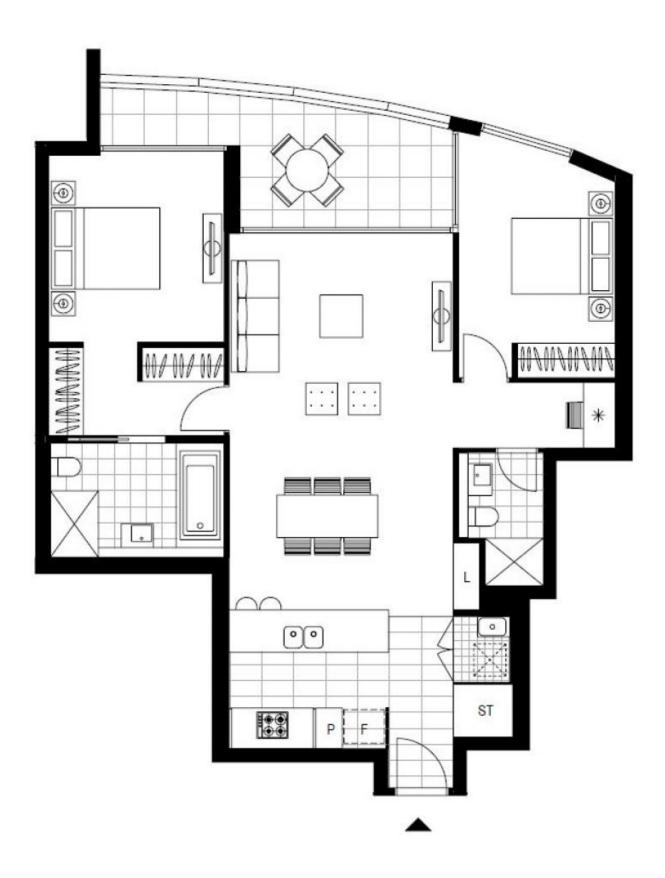

This 9th floor, 103sqm apartment features;

- Large bedrooms with floor to ceiling built-in wardrobes

## DEPOSIT TAKEN \$1350pw | LEASED OFF MARKET

Contact: Kevin Tam

02 8588 8888 0481 735 222

Type: Apartment
Date Available: 06/05/2024
https://www.resbymirvac.com

Plans shown are only indicative of layout. Dimensions are approximate.