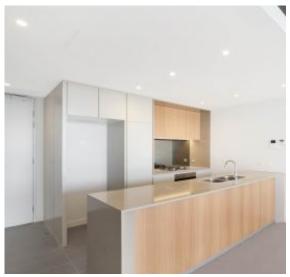

This 9th floor, 103sqm apartment features;

- Large bedrooms with floor to ceiling built-in wardrobes