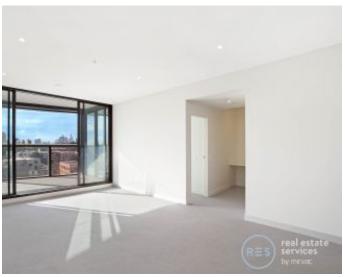

This 9th floor, 103sqm apartment features;

- Large bedrooms with floor to ceiling built-in wardrobes