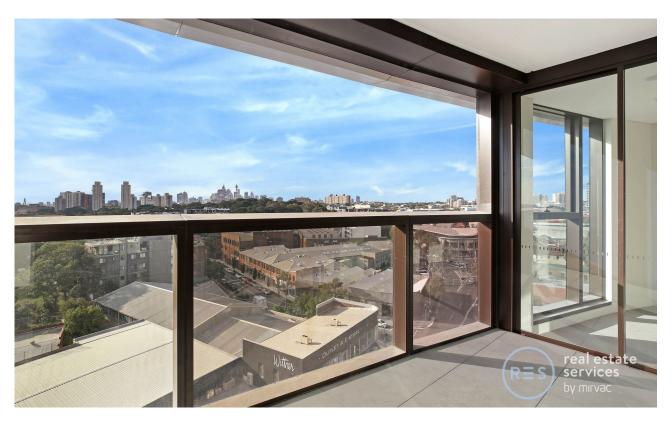

## Stunning & Spacious, 2 Bedroom Apartment + Parking in Green Square, Zetland!

Welcome to Green Square, where city meets community living.

Conveniently nestled in the heart of Green Square, the iconic 'OVO' building is just moments away from delightful cafes, unique boutique shops, and easily accessible public transport, including Green Square station. Residents will have the pleasure of enjoying acclaimed amenities such as the state-of-the-art Gunyama Aquatic and Recreation Centre and the Green Square Library, just moments away.

This 9th floor, 103sqm apartment features;

- Large bedrooms with floor to ceiling built-in wardrobes