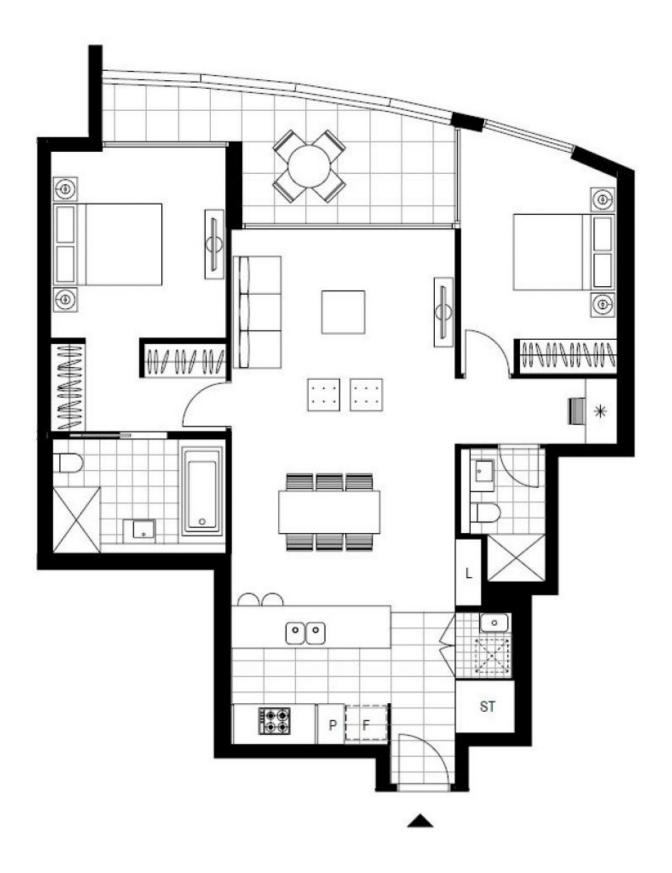

This 9th floor, 103sqm apartment features;

| LEASED OFF MARKET           |              |
|-----------------------------|--------------|
| Contact:                    | Kevin Tam    |
|                             | 02 8588 8888 |
|                             | 0481 735 222 |
| Туре:                       | Apartment    |
| Date Available:             | 06/05/2024   |
| https://www.resbymirvac.com |              |

- Large bedrooms with floor to ceiling built-in wardrobes

Plans shown are only indicative of layout. Dimensions are approximate.

Zetland, NSW 906/6 Ebsworth Street