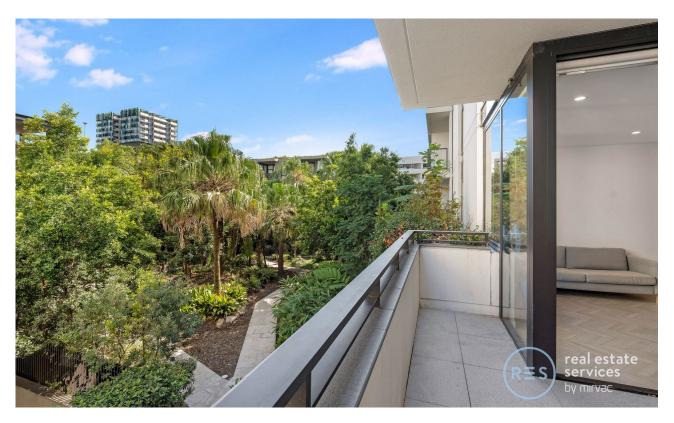

This 84sqm, 5th floor Apartment features:

- Well appointed bedrooms with generous built-in wardrobes
- Open-plan living and dining area, leading to the balcony
- Modern kitchen with stone benchtops and Smeg appliances