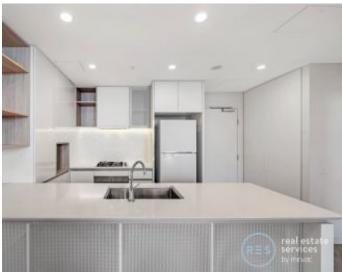

This 84sqm, 5th floor Apartment features:

- Well appointed bedrooms with generous built-in wardrobes
- Open-plan living and dining area, leading to the balcony
- Modern kitchen with stone benchtops and Smeg appliances