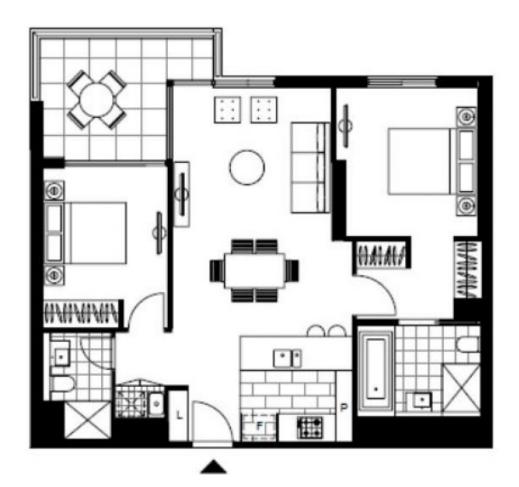

This 84sqm, 5th floor Apartment features:

- Well appointed bedrooms with generous built-in wardrobes
- Open-plan living and dining area, leading to the balcony
- Modern kitchen with stone benchtops and Smeg appliances

## 2 BED BA