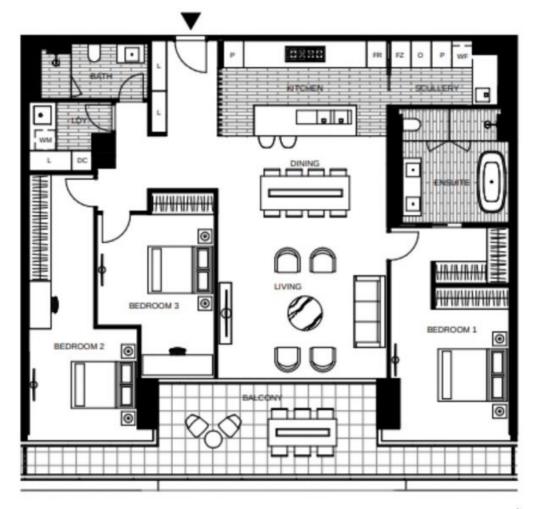

#### \$1,900 per week Contact: Aleiasha Clark

03 9645 1199 0491 174 507 Type: Apartment Date Available: 29/11/2021 https://www.resbymirvac.com

LEVEL 3

Please note that this floor plan is a guide only. The information contained herein is not guaranteed. Dimensions are approximate. Prospective purchasers must rely on their own enguiries.

### 312/280 Albert Street

Plans shown are only indicative of layout. Dimensions are approximate.

East Melbourne, VIC 312/280 Albert Street