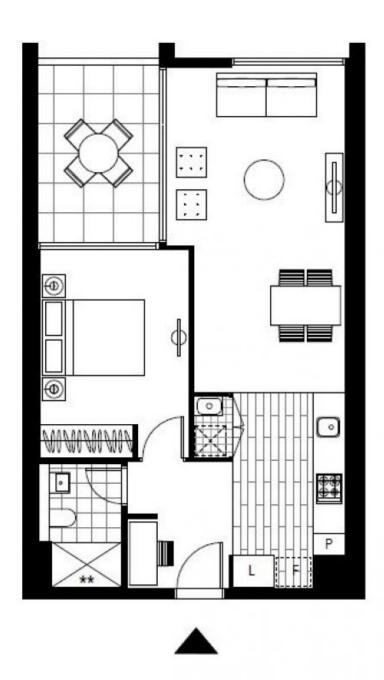

Bedroom Apartment in 'Pavilions', Sydney Olympic Park

Welcome to Pavilions in Sydney Olympic Park

Discover the unparalleled allure of Sydney Olympic Park, where Pavilions by Mirvac offers a lifestyle of convenience and luxury. Nestled amidst vibrant parklands, trendy cafes, and world-class sporting facilities, residents enjoy proximity to an array of amenities. As a resident of Pavilions by Mirvac, you'll have exclusive access to a gym, co-working space, and a dedicated children's play area, ensuring every aspect of your lifestyle is catered to with style and sophistication.

This 63sqm, 6th floor apartment features:

## \$630 per week | Deposit Taken!

Contact: Renee Zhang

02 8588 8888 0481 440 088

Type: Apartment
Date Available: 27/04/2024
Bond: \$2520

https://www.resbymirvac.com



Plans shown are only indicative of layout. Dimensions are approximate.