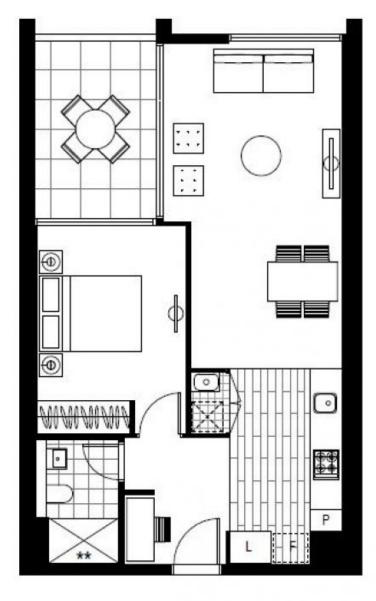

 https://www.resbymirvac.com

This 63sqm, 6th floor apartment features:

Plans shown are only indicative of layout. Dimensions are approximate.

Sydney Olympic Park, NSW 20605/2 Figtree Drive