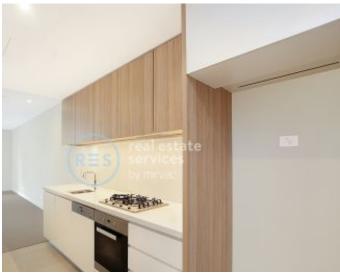

This 90sqm, 2nd floor Apartment has to offer:

- Large bedroom with floor to ceiling built-ins
- Separate study room, perfect for a home office
- Spacious balcony with access from lounge and bedroom
- Well-appointed living and dining area, with access to balcony
- Stone benchtop and Miele appliances in kitchen