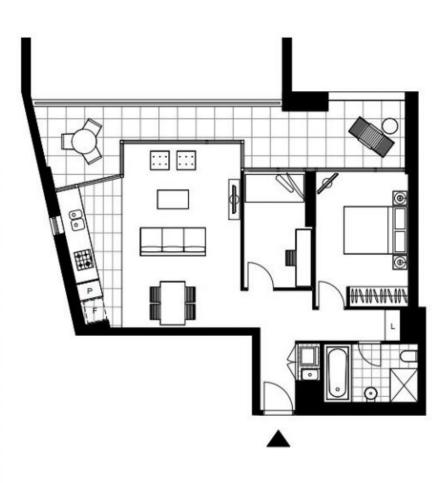

This 90sqm, 2nd floor Apartment has to offer:

- Large bedroom with floor to ceiling built-ins
- Separate study room, perfect for a home office
- Spacious balcony with access from lounge and bedroom
- Well-appointed living and dining area, with access to balcony
- Stone benchtop and Miele appliances in kitchen

Plans shown are only indicative of layout. Dimensions are approximate.