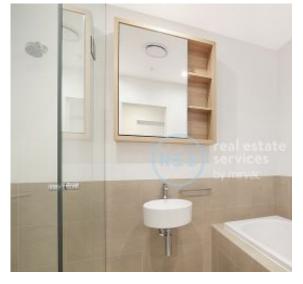

This 90sqm, 2nd floor Apartment has to offer:

- Large bedroom with floor to ceiling built-ins
- Separate study room, perfect for a home office
- Spacious balcony with access from lounge and bedroom
- Well-appointed living and dining area, with access to balcony
- Stone benchtop and Miele appliances in kitchen