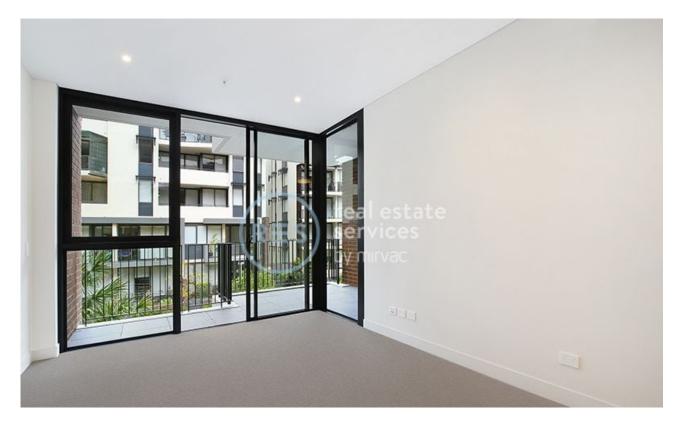

This 90sqm, 2nd floor Apartment has to offer:

- Large bedroom with floor to ceiling built-ins
- Separate study room, perfect for a home office
- Spacious balcony with access from lounge and bedroom
- Well-appointed living and dining area, with access to balcony
- Stone benchtop and Miele appliances in kitchen