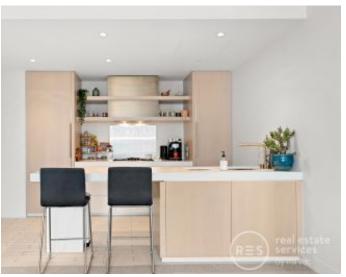

This 2Bedroom, 2Bathroom apartment features;
Beautiful outlook to Melbourne's skyline and Fitzroy gardens
Open planned living and dining zone flowing to balcony
Superb timber and prestige Miele equipped kitchen
Fisher & Paykel integrated fridge freezer, dishwasher, gas Miele cooktop
Generous master suite including balcony access and designer ensuite
Central main bathroom