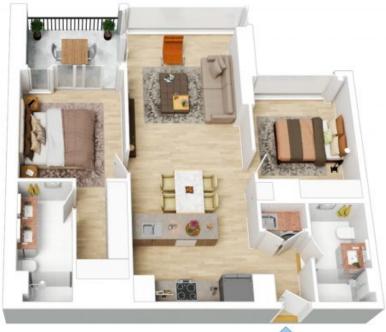

This 2Bedroom, 2Bathroom apartment features;
Beautiful outlook to Melbourne's skyline and Fitzroy gardens
Open planned living and dining zone flowing to balcony
Superb timber and prestige Miele equipped kitchen
Fisher & Paykel integrated fridge freezer, dishwasher, gas Miele cooktop
Generous master suite including balcony access and designer ensuite
Central main bathroom

2 BED

\$1,900,000

Council Rates: \$2,500/year (approx)

Contact: Andrew Chen

Type: Apartment
Sold Date: 29/04/2024
https://www.resbymirvac.com

The floor plan is not to scale; measurements are indicative and in metres. All features included in this 3D plan are for inspiration purposes only.

This is not an exact replica of the property or the position of exterior elements. Plans should not be relied on. Interested parties should make and rely on their own enquiries.

Plans shown are only indicative of layout. Dimensions are approximate.