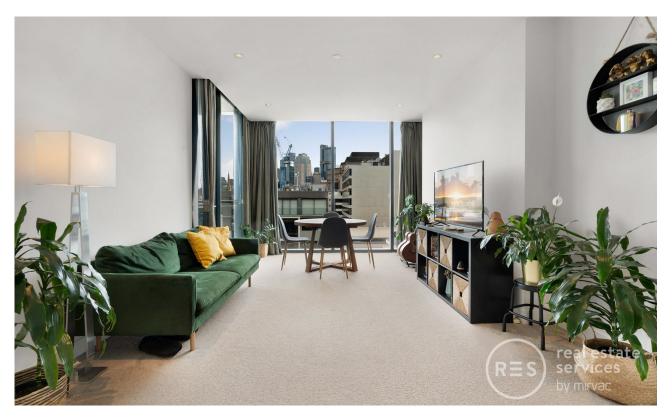

## **Timeless Luxury at The Eastbourne**

Built-in robes to second bedroom

European laundry

Imagine living opposite Fitzroy Gardens in Mirvac's The Eastbourne apartment complex. Defined by bespoke luxury and style plus an amazing array of communal amenities.

This 2Bedroom, 2Bathroom apartment features;
Beautiful outlook to Melbourne's skyline and Fitzroy gardens
Open planned living and dining zone flowing to balcony
Superb timber and prestige Miele equipped kitchen
Fisher & Paykel integrated fridge freezer, dishwasher, gas Miele cooktop
Generous master suite including balcony access and designer ensuite
Central main bathroom