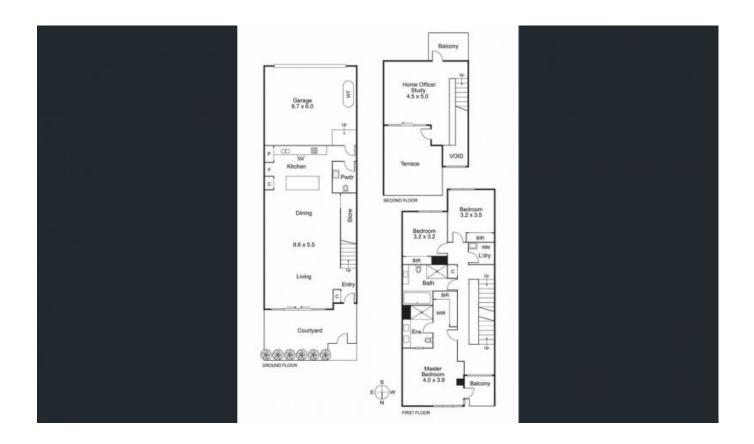

The superb layout and is perfect for a growing family and modern low maintenance living with huge open plan living and dining space, framed by impressive high ceilings which is made for entertaining and is perfectly integrated with the stunning kitchen with large, stone island bench and Miele appliances.

Three bedrooms, master with walk-in-robe and ensuite as well as the laundry, large central bathroom and study nook are all conveniently positioned on the same level providing a multitude of accommodation options and flexible work from home spaces.