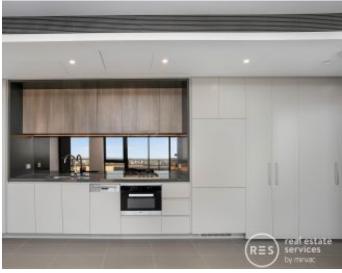

## High-Level 1 Bedroom + Parking Apartment with \$1050 per week | Deposit Taken! Stunning Views in St Leonards Square by Mirvac Welcome to St Leonards Square by Mirvac

Situated in the prestigious heart of Sydney's Lower North Shore, St Leonards Square offers a plethora of opulent amenities, including exclusive resident access to a lavish swimming pool, rejuvenating spa, private cinema room, and state-of-the-art gym with personalized concierge service. With an array of gourmet restaurants, chic cafes, and a convenient grocery store just steps away, luxury living is redefined at your doorstep.

This 67sqm, 30th floor apartment features:

Plans shown are only indicative of layout. Dimensions are approximate.

St Leonards, NSW 3001/486 Pacific Highway