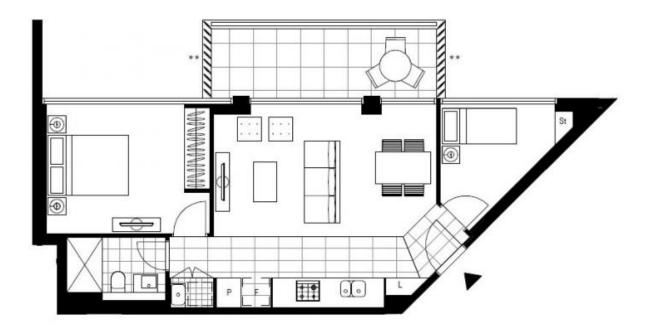

This 67sqm, 30th floor apartment features:

Plans shown are only indicative of layout. Dimensions are approximate.

St Leonards, NSW 3001/486 Pacific Highway