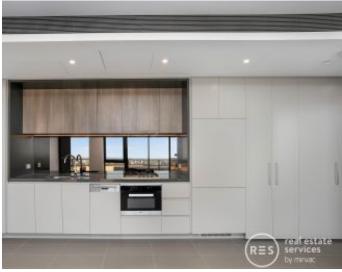

## High-Level 1 Bedroom + Parking Apartment with \$1050 per week | Deposit Taken! Stunning Views in St Leonards Square by Mirvac Welcome to St Leonards Square by Mirvac

Situated in the prestigious heart of Sydney's Lower North Shore, St Leonards Square offers a plethora of opulent amenities, including exclusive resident access to a lavish swimming pool, rejuvenating spa, private cinema room, and state-of-the-art gym with personalized concierge service. With an array of gourmet restaurants, chic cafes, and a convenient grocery store just steps away, luxury living is redefined at your doorstep.

This 67sqm, 30th floor apartment features:

Plans shown are only indicative of layout. Dimensions are approximate.

St Leonards, NSW 3001/486 Pacific Highway