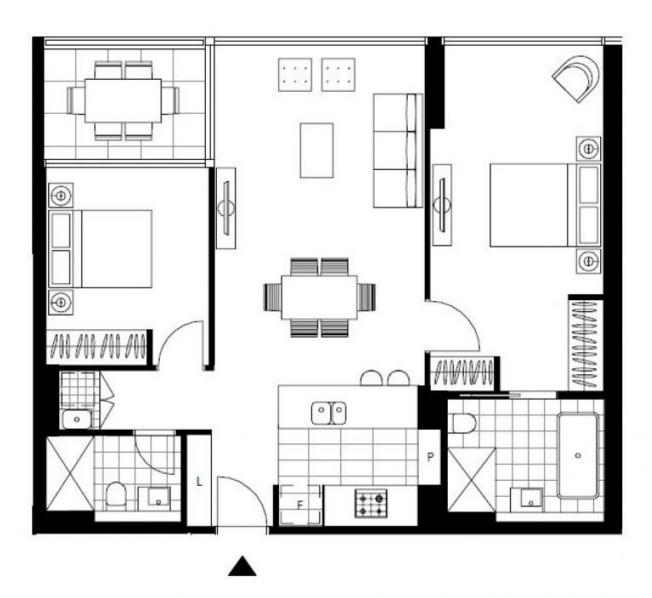

This 2 bedroom, 30th floor apartment features:

## \$1400 per week | Deposit Taken

Contact: Renee Zhang

02 8588 8888 0481 440 088

Type: Apartment
Date Available: 24/04/2024
Bond: \$5600

https://www.resbymirvac.com

Plans shown are only indicative of layout. Dimensions are approximate.