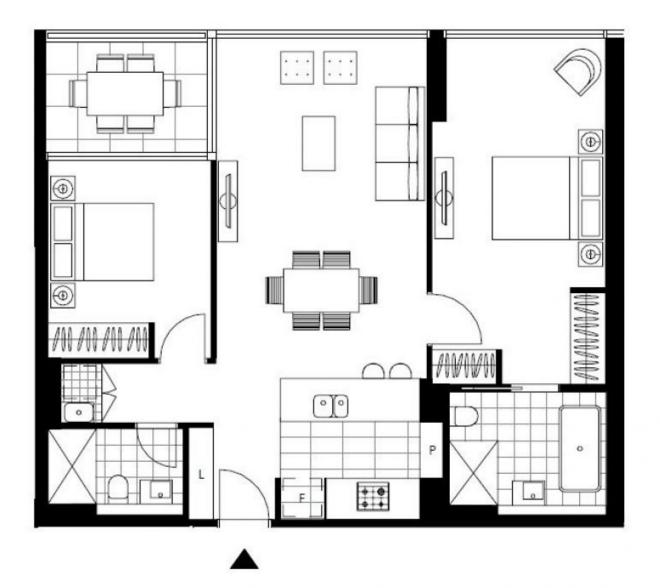

This 2 bedroom, 30th floor apartment features:

Plans shown are only indicative of layout. Dimensions are approximate.

St Leonards, NSW 2305/486 Pacific Highway