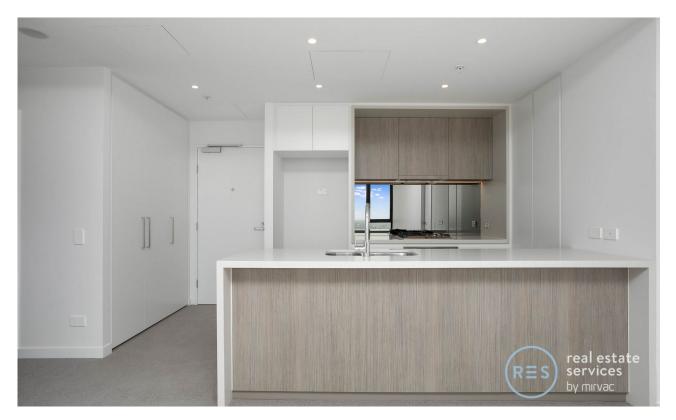

## Water View 2 Bedroom Apartment with Parking in \$1400 per week | Deposit Taken **Mirvac's St Leonards Square** Welcome to St Leonards Square by Mirvac

Situated in the prestigious heart of Sydney's Lower North Shore, St Leonards Square offers a plethora of opulent amenities, including exclusive resident access to a lavish swimming pool, rejuvenating spa, private cinema room, and state-of-the-art gym with personalized concierge service. With an array of gourmet restaurants, chic cafes, and a convenient grocery store just steps away, luxury living is redefined at your doorstep.

This 2 bedroom, 30th floor apartment features:

Plans shown are only indicative of layout. Dimensions are approximate.

St Leonards, NSW 2305/486 Pacific Highway