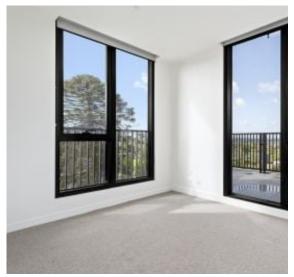

## Apartment features:

- Bespoke design, quality construction and finishes
- Large 87m2 total area
- Split System air-conditioning/heating to living and both bedrooms
- Built in robes to bedrooms
- Stainless steel Miele appliances and integrated dishwasher
- Generous cupboard space
- Floor to ceiling windows