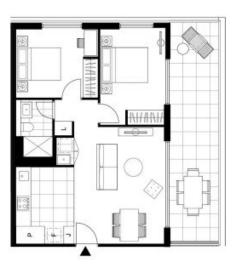

## \$610,000-630,000

Council Rates: \$1,400/year (approx)

Contact: Joe Qiao

Type: Apartment https://www.resbymirvac.com

APARTMENT TYPE 2 BED, 1 BATH

LEVEL 05

MIrvac Mirvac

INTERNAL AREA BALCONY AREA TOTAL AREA

LOCATION PLAN APT 5.12

DONCASTER

APARTMENTS of TULLAMORE

Plans shown are only indicative of layout. Dimensions are approximate.