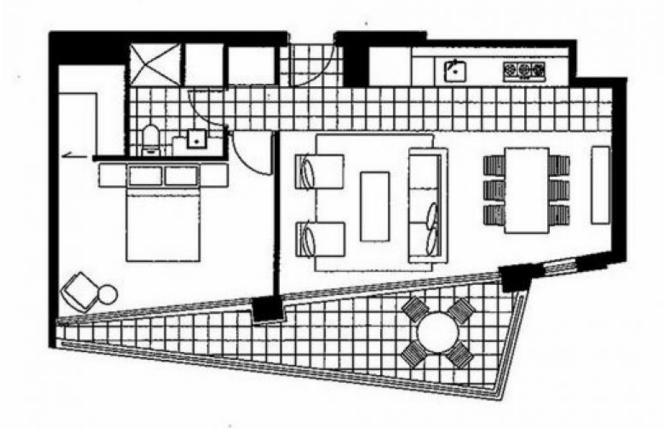

Plans shown are only indicative of layout. Dimensions are approximate.

Docklands, VIC 808/60 Lorimer Street