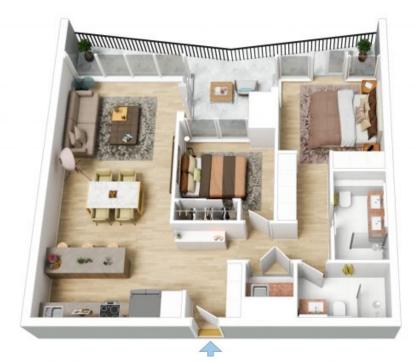

This luxury 2Bedroom apartment features;
Open plan kitchen and dining area flowing to water front balcony
Entertainers kitchen with ample storage and island bench
Prestige kitchen appliances
BIR'S to bedrooms
Master bedroom with grand ensuite

\$895,000 - \$935,000

Council Rates: \$2,000/year (approx)

View: Sat, 25 May 2024 @11:40 am - 12:00 pm

Contact: Andrew Chen

Type: Apartment https://www.resbymirvac.com

The floor plan is not to scale; measurements are indicative and in metres. All features included in this 3D plan are for inspiration purposes only.

This is not an exact replica of the property or the position of exterior elements. Plans should not be relied on. Interested parties should make and rely on their own enquiries.

Plans shown are only indicative of layout. Dimensions are approximate.