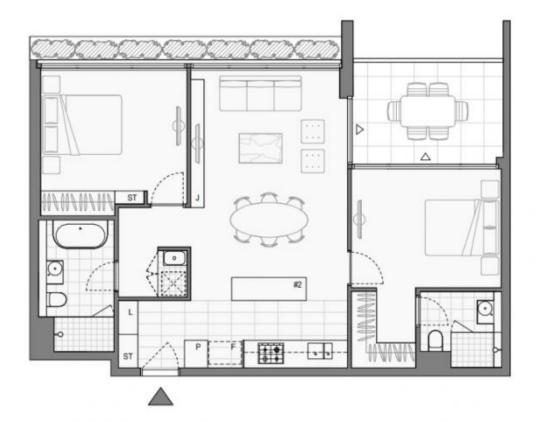

Plans shown are only indicative of layout. Dimensions are approximate.

Zetland, NSW 703/10 Zetland Avenue