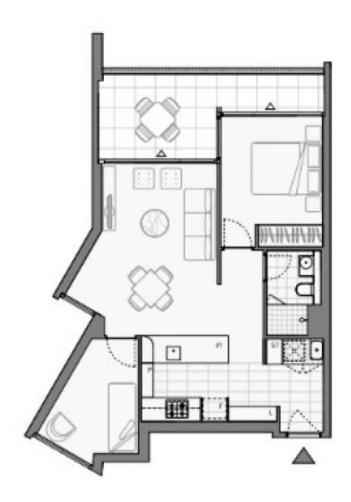

## Indulge in Contemporary Elegance in this 1 Bedroom + Study Apartment with EV Car Charging in 'Portman on the Park', Green Square

Welcome to Portman on the Park by Mirvac

Nestled within one of Sydney's burgeoning residential enclaves, 'Portman on the Park' exudes sophistication and exclusivity. Embraced by newly completed Drying Green parkland, alongside the prestigious Green Square Train Station, Library, and the opulent Gunyama Aquatic and Recreation Centre, this residence epitomizes refined urban living. Indulge in the epitome of convenience with a myriad of upscale amenities at your fingertips, including esteemed schools, bespoke dining destinations, charming cafes, and verdant parklands-all mere moments from your doorstep.

Plans shown are only indicative of layout. Dimensions are approximate.