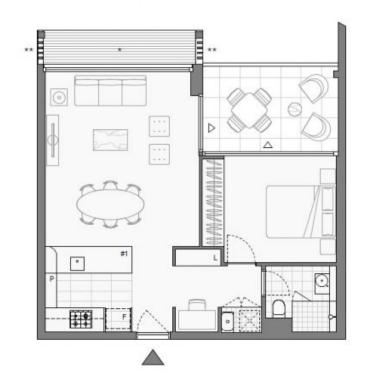

Plans shown are only indicative of layout. Dimensions are approximate.

Zetland, NSW 1203/16 Zetland Avenue