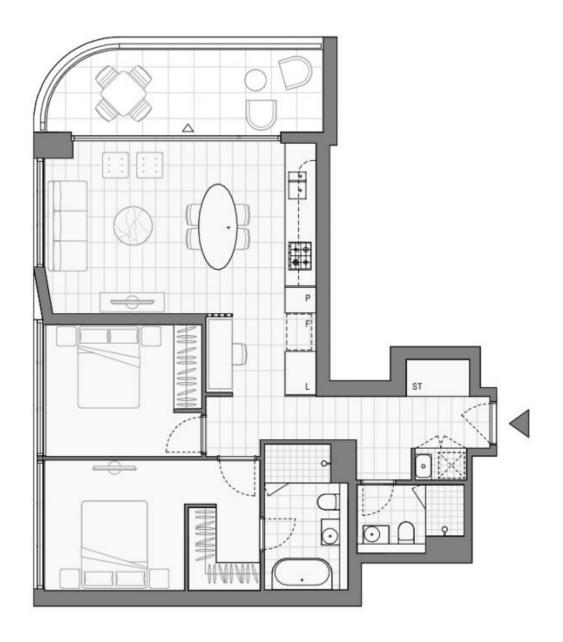

## Zetland, NSW 703/32 Ebsworth Street

Brand New 2 Bedroom Apartment with Timber Flooring in Newest Building in Green Square, 'Portman House' Welcome to Portman House by Mirvac

Contemporary meets Art Deco at Portman House. This sophisticated residence offers a haven comfort and calm. Occupying a privileged parkside position at Green Square, it is close to an abundance of places to meet, play, work and learn while being conveniently located between Sydney Airport and the CBD.?

This brand new apartment features:

- Well-appointed living and dining area, flowing onto balcony
- Two spacious bedrooms with fit-out built-in wardrobes

## 2 BED