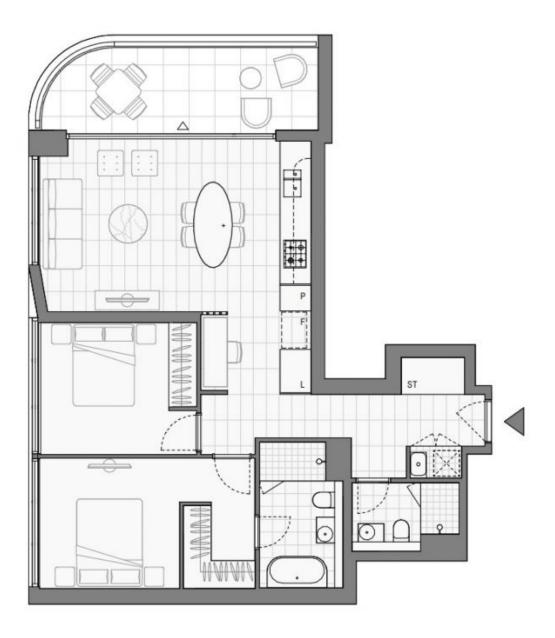

LEVEL 7, 8, 9, 10, 11, 12

Plans shown are only indicative of layout. Dimensions are approximate.

Zetland, NSW 703/32 Ebsworth Street