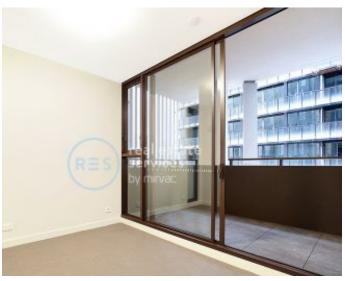

## Spacious 1-Bedroom Apartment in 'No. 8 Ebsworth', Zetland

This 58sqm, 1-Bedroom Apartment features:

- Spacious bedroom with generous built-in wardrobe and direct access to balcony
- Open-plan, tiled living and dining area, leading to entertainers' balcony
- Modern kitchen with stone benchtop and Smeg appliances
- Stylish bathroom with plenty of vanity storage
- Exclusive residential access to rooftop courtyard
- Internal laundry with dryer included
- Secure storage cage included
- Ducted A/C, video intercom and NBN connectivity
- 300m to Woolworths, The Social Corner and Green Square Train Station (10mins to the City)