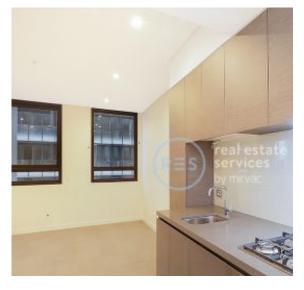

## Spacious 1-Bedroom Apartment in 'No. 8 Ebsworth', Zetland

This 58sqm, 1-Bedroom Apartment features:

- Spacious bedroom with generous built-in wardrobe and direct access to balcony
- Open-plan, tiled living and dining area, leading to entertainers' balcony
- Modern kitchen with stone benchtop and Smeg appliances
- Stylish bathroom with plenty of vanity storage
- Exclusive residential access to rooftop courtyard
- Internal laundry with dryer included
- Secure storage cage included
- Ducted A/C, video intercom and NBN connectivity
- 300m to Woolworths, The Social Corner and Green Square Train Station (10mins to the City)