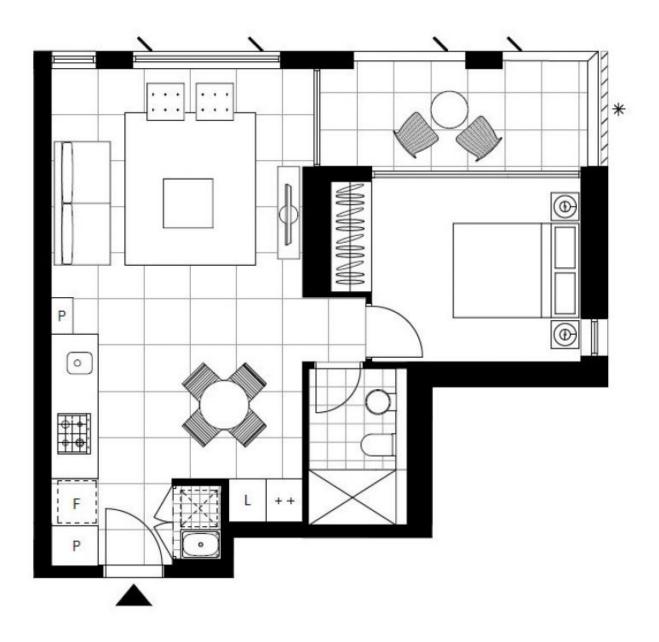

## Spacious 1-Bedroom Apartment in 'No. 8 Ebsworth', Zetland

This 58sqm, 1-Bedroom Apartment features:

- Spacious bedroom with generous built-in wardrobe and direct access to balcony
- Open-plan, tiled living and dining area, leading to entertainers' balcony
- Modern kitchen with stone benchtop and Smeg appliances
- Stylish bathroom with plenty of vanity storage
- Exclusive residential access to rooftop courtyard
- Internal laundry with dryer included
- Secure storage cage included
- Ducted A/C, video intercom and NBN connectivity
- 300m to Woolworths, The Social Corner and Green Square Train Station (10mins to the City)