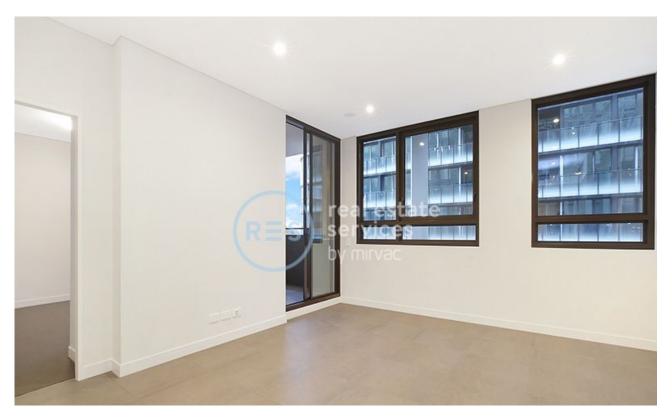

## Spacious 1-Bedroom Apartment in 'No. 8 Ebsworth', Zetland

This 58sqm, 1-Bedroom Apartment features:

- Spacious bedroom with generous built-in wardrobe and direct access to balcony
- Open-plan, tiled living and dining area, leading to entertainers' balcony
- Modern kitchen with stone benchtop and Smeg appliances
- Stylish bathroom with plenty of vanity storage
- Exclusive residential access to rooftop courtyard
- Internal laundry with dryer included
- Secure storage cage included
- Ducted A/C, video intercom and NBN connectivity
- 300m to Woolworths, The Social Corner and Green Square Train Station (10mins to the City)