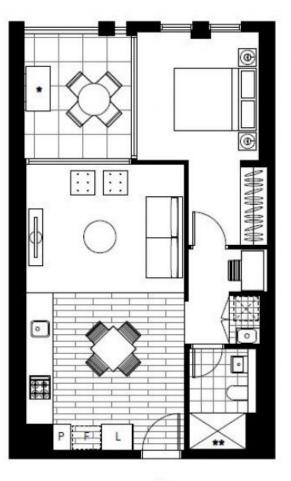

Plans shown are only indicative of layout. Dimensions are approximate.

Sydney Olympic Park, NSW 10406/2 Figtree Drive