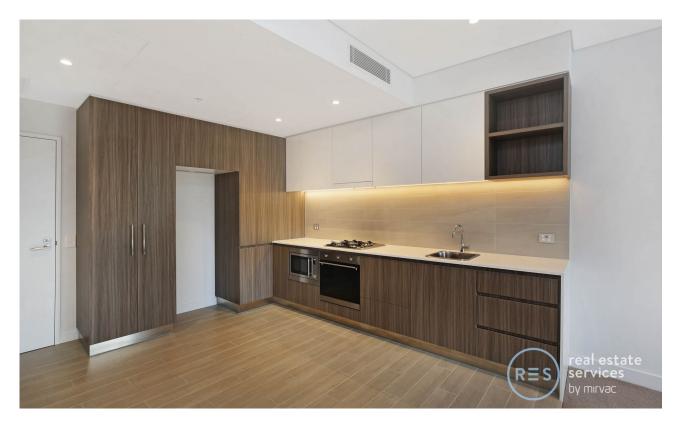

## Premium 1 Bedroom + Media Apartment - With \$660 per week | Deposit Taken on Parking!

This 59sqm, 1-Bedroom Plus Media Apartment features:

- Spacious bedroom with generous built-in wardrobes
- Open-plan living and dining area, leading to the balcony
- Contemporary kitchen with stone benchtop and Smeg appliances
- Sleek bathroom with generous vanity storage
- North-facing sunny balcony, perfect for entertaining
- Internal laundry with dryer included
- Media area included, perfect for a home office
- Secure car space and storage cage included
- Ducted A/C, video intercom and NBN connectivity
- Resident access to gym, community room and open BBQ area