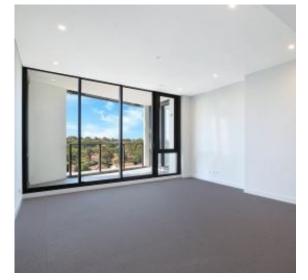

This 5th floor, North facing 2-Bedroom Apartment features:

- Open-plan living and dining area

- Modern kitchen with stone benchtop and built-in Smeg appliances