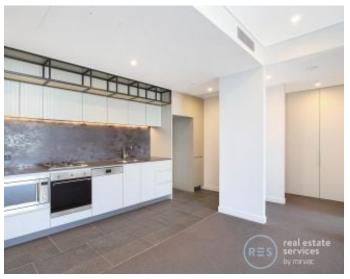

This 5th floor, North facing 2-Bedroom Apartment features:

- Open-plan living and dining area

- Modern kitchen with stone benchtop and built-in Smeg appliances