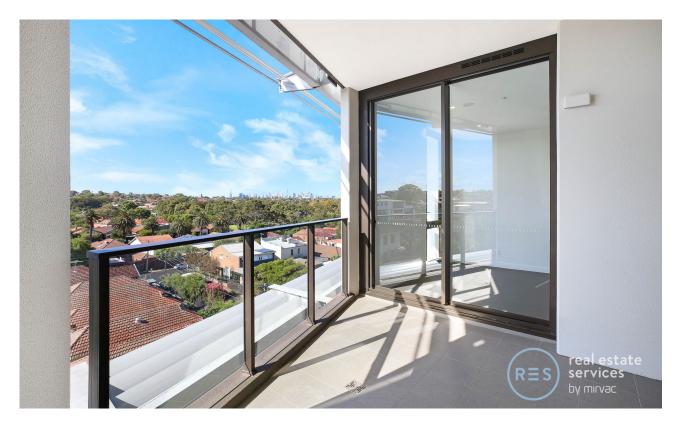

This 5th floor, North facing 2-Bedroom Apartment features:

- Open-plan living and dining area

- Modern kitchen with stone benchtop and built-in Smeg appliances