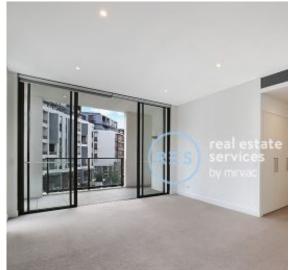

This 5th floor apartment features:

- Spacious bedrooms with generous/floor-to-ceiling built-in wardrobes

- Flowing open-plan living and dining area, with access to North-facing balcony
- Contemporary kitchen with island stone benchtop and built-in Miele appliances