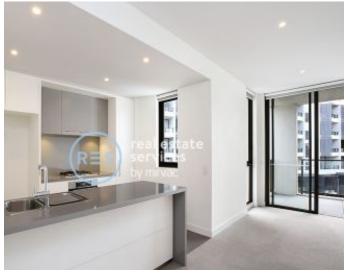

This 5th floor apartment features:

- Spacious bedrooms with generous/floor-to-ceiling built-in wardrobes

- Flowing open-plan living and dining area, with access to North-facing balcony
- Contemporary kitchen with island stone benchtop and built-in Miele appliances