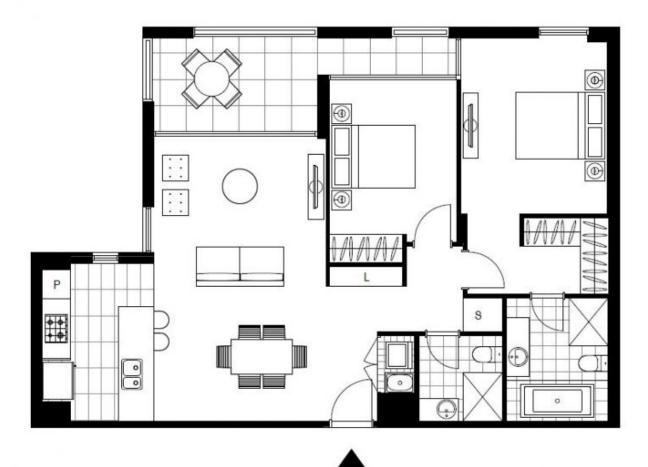

This 5th floor apartment features:

- Spacious bedrooms with generous/floor-to-ceiling built-in wardrobes

- Flowing open-plan living and dining area, with access to North-facing balcony
- Contemporary kitchen with island stone benchtop and built-in Miele appliances

Plans shown are only indicative of layout. Dimensions are approximate.

Glebe, NSW 513/2 Scotsman Street