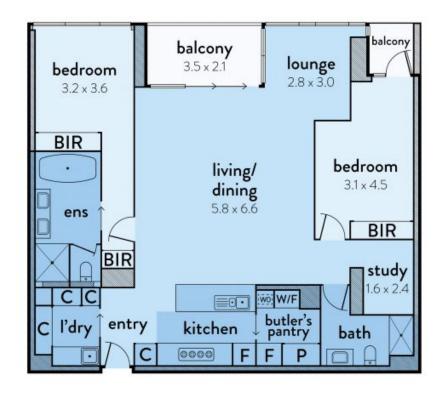

Originally sold as a 3- bedroom apartment in the prestigious 'The Eastbourne', this apartment was configured into a 2- bedder to meet the needs of its owners. It is one of the largest 2-Bedroom apartmets within the complex and has a unique and well-designed floor plan.

## 203/280 ALBERT STREET, EAST MELBOURNE

real estate
Services
Plans shown are only indicative of layout. Dimensions are approximate and every care has been taken to verify the accuracy of details.