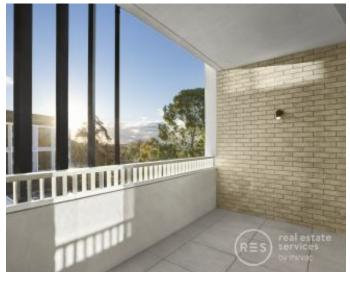

## Apartment Features:

- Spacious living and dining zone flowing to park front balcony
- Engineered Timber Floorboards to kitchen, living, dining, and corridors  $% \left( 1\right) =\left( 1\right) \left( 1\right)$
- Integrated Fisher & Paykel 403L Fridge/Freezer