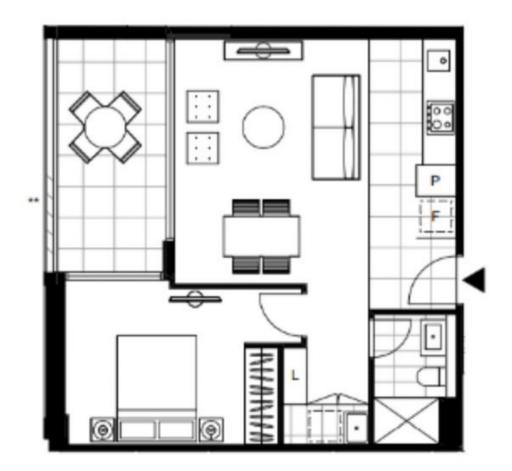

ure and luxury living converge

Welcome to the Mirvac's apartments of Tullamore,

Where style, privacy and timeless design blends with nature, beauty and freedom. Unique, exclusive and limited, this is a lifestyle of distinction ready for the most discerning of residents. Resident's may enjoy a courtyard terrace with teppanyaki grill and dining area and a stunning lobby area.

## Apartment Features:

- Spacious living and dining zone flowing to park front balcony
- Engineered Timber Floorboards to kitchen, living, dining, and corridors  $% \left( 1\right) =\left( 1\right) \left( 1\right)$
- Integrated Fisher & Paykel 403L Fridge/Freezer









## \$530 per week

Contact: Aleiasha Clark

03 9645 1199

0491 174 507

Type: Apartment
Date Available: 26/04/2024
https://www.resbymirvac.com







LEVEL 3



314/65 Stables Circuit

**DONCASTER** 

Plans shown are only indicative of layout. Dimensions are approximate.