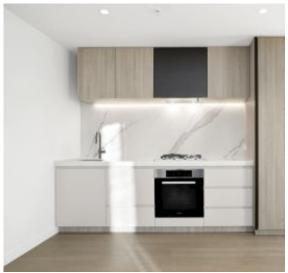

## Apartment Features:

- Spacious living and dining zone flowing to park front balcony
- Engineered Timber Floorboards to kitchen, living, dining, and corridors  $% \left( 1\right) =\left( 1\right) \left( 1\right)$
- Integrated Fisher & Paykel 403L Fridge/Freezer