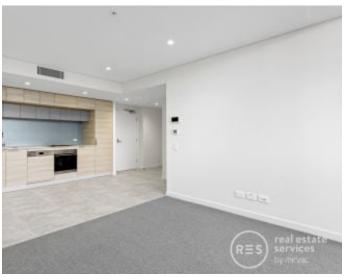

## Apartment Features:

- Open plan kitchen and vast living/dining flowing to balcony
- Stone bench tops, gas stainless steel appliances, dishwasher
- Generous bedrooms with built-in robes
- Fully tiled bathrooms
- Internal laundry