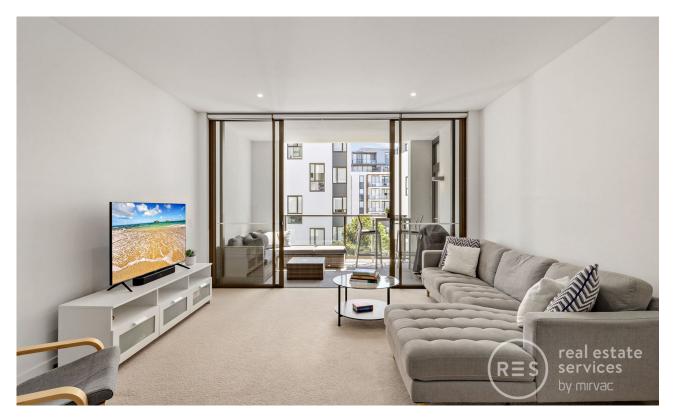

## Elegant contemporary-style cosmopolitan living a stroll to cafes

The epitome of contemporary elegance, this apartment is the definition of comfort. A creamy colour palette sets the tone for elegance while generous proportions and a functional floor plan ensure effortless daily living. The loggia-style terrace is almost like another room. A lifestyle address with an emphasis on getting out and about to exercise and socialise, it's a 2-minute stroll to The Harold and seven to the Tramsheds.

- ? Spacious living/dining room with plush carpet flowing outside
- ? Covered alfresco entertaining terrace with pleasant outlook
- ? Open plan kitchen with stone bench tops, Miele appliances
- ? Wonderfully generous bedrooms, main with a stylish ensuite