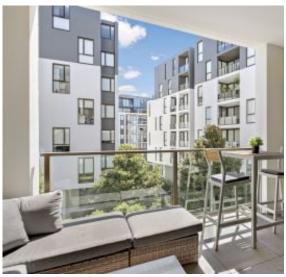

## Elegant contemporary-style cosmopolitan living a stroll to cafes

The epitome of contemporary elegance, this apartment is the definition of comfort. A creamy colour palette sets the tone for elegance while generous proportions and a functional floor plan ensure effortless daily living. The loggia-style terrace is almost like another room. A lifestyle address with an emphasis on getting out and about to exercise and socialise, it's a 2-minute stroll to The Harold and seven to the Tramsheds.

- ? Spacious living/dining room with plush carpet flowing outside
- ? Covered alfresco entertaining terrace with pleasant outlook
- ? Open plan kitchen with stone bench tops, Miele appliances
- ? Wonderfully generous bedrooms, main with a stylish ensuite