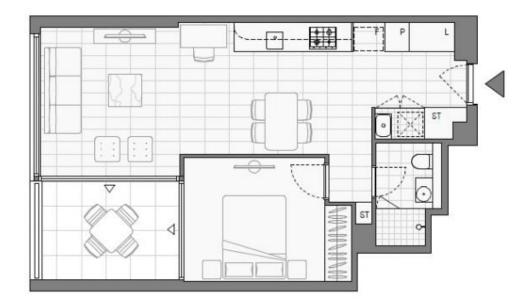

This spacious, North-West facing apartment features:

- Luxuriously carpeted bedroom with built-in wardrobes & access to balcony

\$950pw | Leased first inspection! Contact: Kevin Tam 02 8588 8888

0481 735 222 Type: Apartment Date Available: 23/03/2024 https://www.resbymirvac.com

Plans shown are only indicative of layout. Dimensions are approximate.

Zetland, NSW 303/32 Ebsworth Street