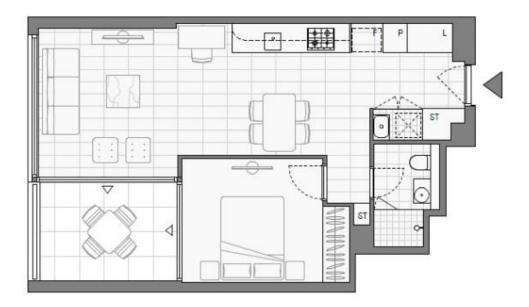

## Zetland, NSW 303/32 Ebsworth Street

## Generous 1 Bedroom Apartment in Green Square's Newest Building, 'Portman House'

Welcome to Portman House by Mirvac

Contemporary meets Art Deco at Portman House. This sophisticated residence offers a haven comfort and calm. Occupying a privileged parkside position at Green Square, it is close to an abundance of places to meet, play, work and learn while being conveniently located between Sydney Airport and the CBD.

This spacious, North-West facing apartment features:

- Luxuriously carpeted bedroom with built-in wardrobes & access to balcony

## \$950pw | Leased first inspection!

Contact: Kevin Tam

02 8588 8888 0481 735 222

Type: Apartment

Date Available: 23/03/2024

https://www.resbymirvac.com

Plans shown are only indicative of layout. Dimensions are approximate.