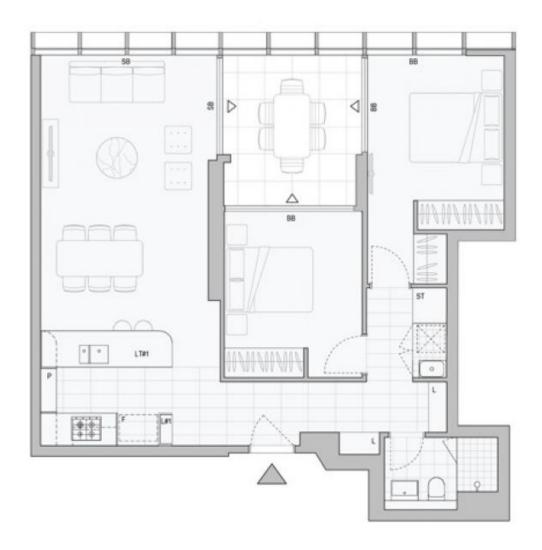

This 83sqm, Mirvac apartment features:

## \$1,450pw | Leased first inspection!

Contact: Kevin Tam

02 8588 8888 0481 735 222

Type: Apartment
Date Available: 19/03/2024
https://www.resbymirvac.com

Plans shown are only indicative of layout. Dimensions are approximate.