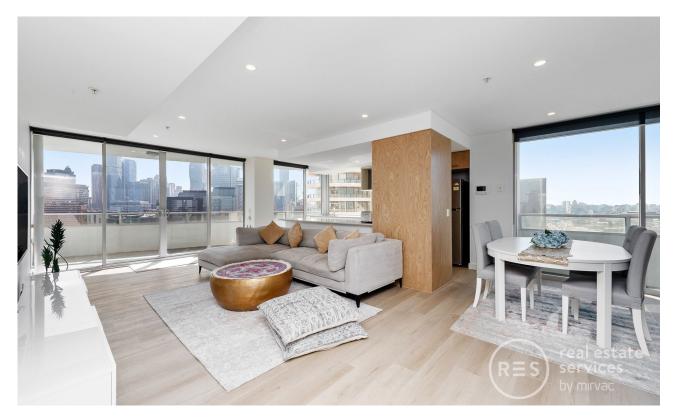

### Exclusive Opportunity: Fully Furnished Apartment in Yarra's Edge Tower 4

Elevate your lifestyle with this exquisite, fully furnished corner apartment offering impeccable panoramic views of Port Phillip Bay, the CBD, and Yarra's Edge marina. Recently renovated with engineered timber flooring, this home exudes luxury and sophistication.

#### Apartment Features:

- Corner lot featuring impeccable panoramic views of Port Phillip Bay, the CBD, and Yarra's Edge marina
- Newly renovated with engineered timber flooring
- -Spacious living and dining area seamlessly connected to northern balcony
- Luxurious kitchen featuring stone benchtops and top-of-the-line European appliances