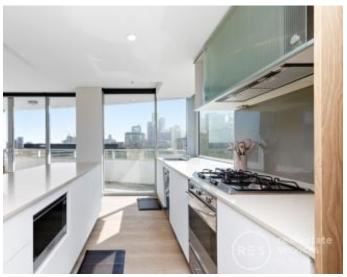

#### Apartment Features:

- Corner lot featuring impeccable panoramic views of Port Phillip Bay, the CBD, and Yarra's Edge marina
- Newly renovated with engineered timber flooring
- -Spacious living and dining area seamlessly connected to northern balcony
- Luxurious kitchen featuring stone benchtops and top-of-the-line European appliances