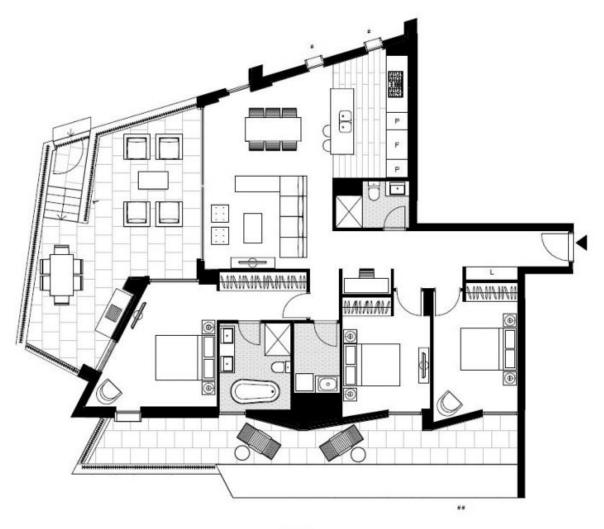

This stunning three bedroom has to offer;

- Functional living and dining areas, with access to the balcony
- Large North-East facing balcony overlooking the park with private access
- Quality kitchen with stone benchtops and built-in Miele appliances
- Well-appointed bedrooms with generous built-in wardrobes

## \$1600 per week | Park Facing Contact: Naz Sabzpouri 02 8588 8888

0401 545 440 Type: Terrace Date Available: 09/04/2024 https://www.resbymirvac.com

LEVEL 1

Plans shown are only indicative of layout. Dimensions are approximate.