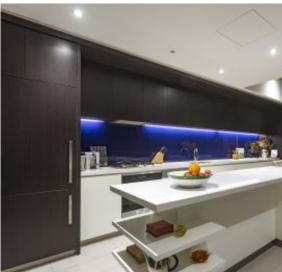

The state of the art kitchen offers extended bench shelving, unique LED strip lighting, and Miele appliances, meanwhile both bedrooms boast smart BIRs and includes the master retreat featuring a superb ensuite with double headed shower. Other features of this property include central bathroom, European laundry, remote electronic blinds, Sonos sound