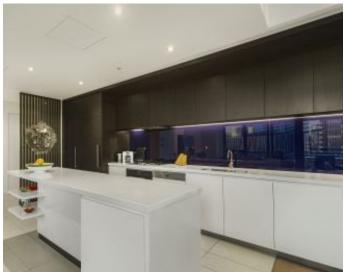

The state of the art kitchen offers extended bench shelving, unique LED strip lighting, and Miele appliances, meanwhile both bedrooms boast smart BIRs and includes the master retreat featuring a superb ensuite with double headed shower. Other features of this property include central bathroom, European laundry, remote electronic blinds, Sonos sound