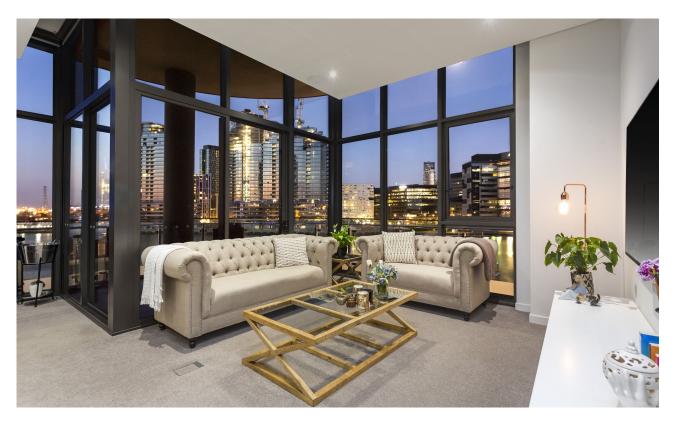

## A Jewel in the Crown of Yarras Edge

Showcasing unadulterated luxury, unbelievable space both inside and out, and marvellous riverside views that will take your breath away, this two bedroom, two bathroom apartment in the stunning Array complex is a Docklands living experience like no other.

With rarely offered 3.6m high ceilings, tall floor-to-ceiling windows, and a Paris colour scheme throughout, this 5th floor retreat ticks all the modern boxes. Expansive central living delivers dedicated lounge and dining areas, with this space flowing out through sliding doors to the spacious balcony where residents can enjoy stunning water and park views.