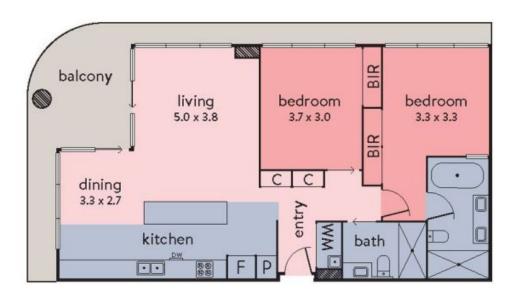

With rarely offered 3.6m high ceilings, tall floor-to-ceiling windows, and a Paris colour scheme throughout, this 5th floor retreat ticks all the modern boxes. Expansive central living delivers dedicated lounge and dining areas, with this space flowing out through sliding doors to the spacious balcony where residents can enjoy stunning water and park views.

The state of the art kitchen offers extended bench shelving, unique LED strip lighting, and Miele appliances, meanwhile both bedrooms boast smart BIRs and includes the master retreat featuring a superb ensuite with double headed shower. Other features of this property include central bathroom, European laundry, remote electronic blinds, Sonos sound

## 508/100 LORIMER STREET, DOCKLANDS

The above plan is an artist's impression only, it includes elements that are for display purposes and may not be to scale. Dimensions are approximate and every care has shown are only indicative of layout. Dimensions are approximate.