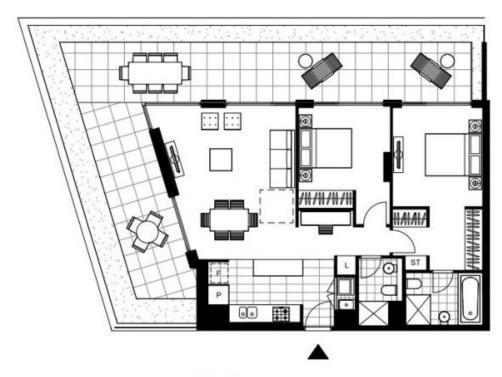

This furnished 156sqm 2 bedroom apartment features:

- High quality Furniture throughout
- Spacious bedrooms with generous built-in wardrobes
- Balcony accessible from the bedrooms