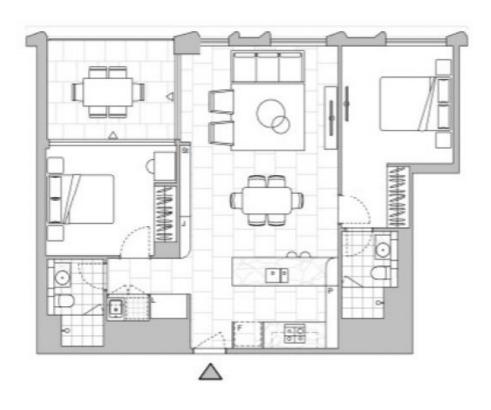

## Brand New Garden Facing 2 Bedroom Apartment with Parking in NINE by Mirvac

Welcome to NINE by Mirvac

Nestled within the picturesque Lower North Shore, just 6km from Sydney's vibrant CBD and a mere 3.2km from the heart of North Sydney, resides the highly anticipated NINE by Mirvac. Embracing a lifestyle at NINE offers seamless connections, with the convenience of Artarmon Train Station (only 1.7km away), the bustling Chatswood CBD (merely 3.9km away), and easy access to the M1 & M2 road networks. This haven is also surrounded by local boutiques, esteemed schools, verdant parklands, a state-of-the-art leisure centre, and an array of delectable dining options.

## \$1150 per week | Deposit Taken

Contact: Renee Zhang

02 8588 8888 0481 440 088

Type: Apartment
Date Available: 05/04/2024
https://www.resbymirvac.com

This 4th floor, 'Overture' apartment features:

Plans shown are only indicative of layout. Dimensions are approximate.