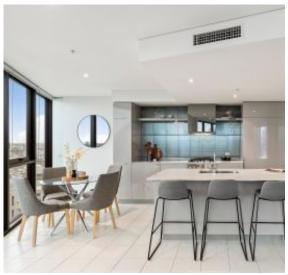

## The Pinnacle of Luxury in Yarra's Edge

In the exclusive Tower 5 of Yarra's Edge and high on the 15th floor inclusive of stunning Port Phillip Bay, The Yarra River, and the CBD skyline views. With 200 sqm (approx.) of total space, this is an ultra-spacious 3-bedroom with study, 2.5-bathroom apartment in the well sought out Yarra's Edge.

- ? One of the most sought-after floorplans in Tower 5, rarely up for sale  $\,$
- ? North-East-South facing balcony with CBD, Marina and Bay views with stunning sunsets coming in bedrooms
- ? Open living/dining with an abundance of natural light and space
- ? Chic kitchen with light colour cupboards, stainless steel Miele appliances and central bench with breakfast bar
- ? Main bedroom boasts Marina, Yarra, and city skyline views, mirrored BIR storage and adjoining ensuite with spa bath, shower and double sinks