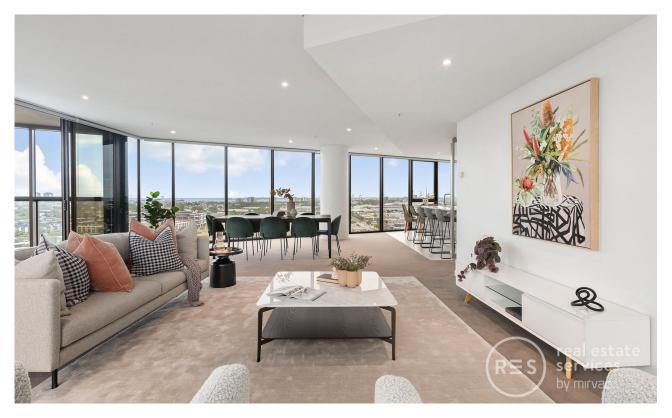

## The Pinnacle of Luxury in Yarra's Edge

In the exclusive Tower 5 of Yarra's Edge and high on the 15th floor inclusive of stunning Port Phillip Bay, The Yarra River, and the CBD skyline views. With 200 sqm (approx.) of total space, this is an ultra-spacious 3-bedroom with study, 2.5-bathroom apartment in the well sought out Yarra's Edge.

- ? One of the most sought-after floorplans in Tower 5, rarely up for sale  $\,$
- ? North-East-South facing balcony with CBD, Marina and Bay views with stunning sunsets coming in bedrooms
- ? Open living/dining with an abundance of natural light and space
- ? Chic kitchen with light colour cupboards, stainless steel Miele appliances and central bench with breakfast bar
- ? Main bedroom boasts Marina, Yarra, and city skyline views, mirrored BIR storage and adjoining ensuite with spa bath, shower and double sinks