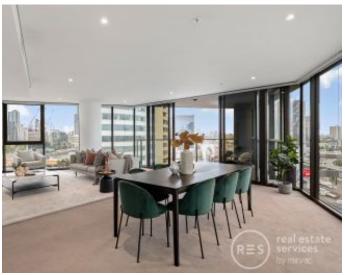

## The Pinnacle of Luxury in Yarra's Edge

In the exclusive Tower 5 of Yarra's Edge and high on the 15th floor inclusive of stunning Port Phillip Bay, The Yarra River, and the CBD skyline views. With 200 sqm (approx.) of total space, this is an ultra-spacious 3-bedroom with study, 2.5-bathroom apartment in the well sought out Yarra's Edge.

- ? One of the most sought-after floorplans in Tower 5, rarely up for sale  $\,$
- ? North-East-South facing balcony with CBD, Marina and Bay views with stunning sunsets coming in bedrooms
- ? Open living/dining with an abundance of natural light and space
- ? Chic kitchen with light colour cupboards, stainless steel Miele appliances and central bench with breakfast bar
- ? Main bedroom boasts Marina, Yarra, and city skyline views, mirrored BIR storage and adjoining ensuite with spa bath, shower and double sinks