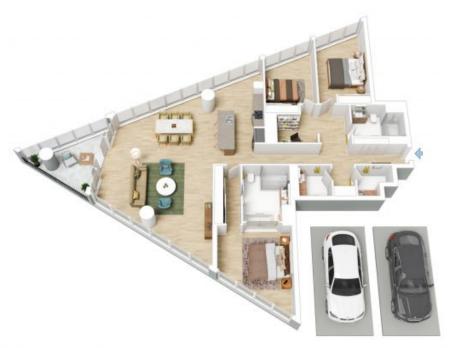

\$1,850,000

Council Rates: \$3,200/year (approx)

Contact: Andrew Chen

Type: Apartment
Sold Date: 10/04/2024
https://www.resbymirvac.com

The floor plan is not to scale; measurements are indicative and in metres. All features included in this 3D plan are for inspiration purposes only.

This is not an exact replica of the property or the position of exterior elements. Plans should not be relied on. Interested parties should make and rely on their own enquiries.

Plans shown are only indicative of layout. Dimensions are approximate.