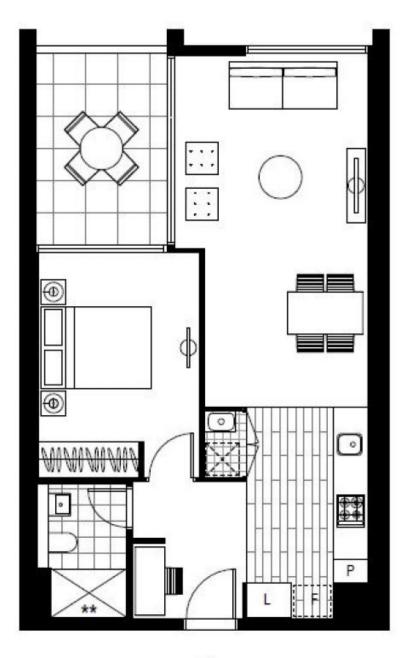

This 63sqm, 1-Bedroom Apartment features:

Plans shown are only indicative of layout. Dimensions are approximate.

Sydney Olympic Park, NSW 20505/2 Figtree Drive