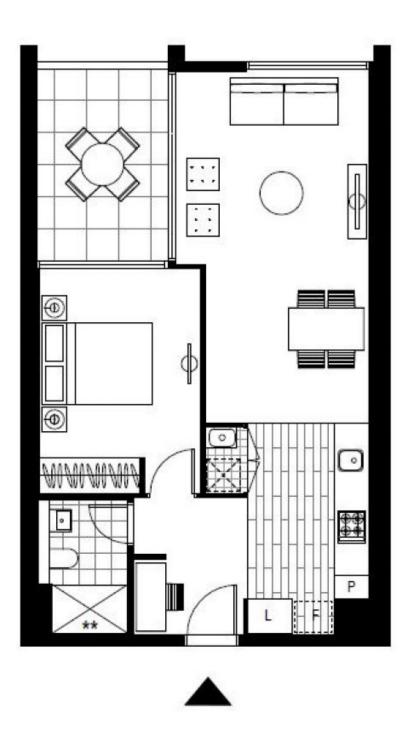

's Pavilions with Parking

Welcome to Pavilions in Sydney Olympic Park

Discover the unparalleled allure of Sydney Olympic Park, where Pavilions by Mirvac offers a lifestyle of convenience and luxury. Nestled amidst vibrant parklands, trendy cafes, and world-class sporting facilities, residents enjoy proximity to an array of amenities. As a resident of Pavilions by Mirvac, you'll have exclusive access to a gym, co-working space, and a dedicated children's play area, ensuring every aspect of your lifestyle is catered to with style and sophistication.

This 63sqm, 1-Bedroom Apartment features:









## \$660 per week | Deposit Taken on First Inspection!

Contact: Renee Zhang

02 8588 8888

0481 440 088

Type: Apartment
Date Available: 27/03/2024
Bond: \$2640

https://www.resbymirvac.com



Plans shown are only indicative of layout. Dimensions are approximate.