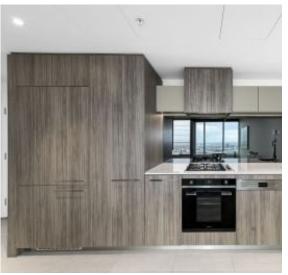

- Open plan living with natural light throughout
- Kitchen area with Smeg appliances and dark toned splashback
- Perfectly positioned winter garden, south-east-facing bay views
- Bathroom with highly detailed lighting throughout, light scheme
- Large bedroom with extra extension for built-in-robe
- Secure intercom and secure car space with storage locker
- Ducted heating and cooling throughout
- Access to Wharfs Club inclusive of gym, pool, steam room & sauna