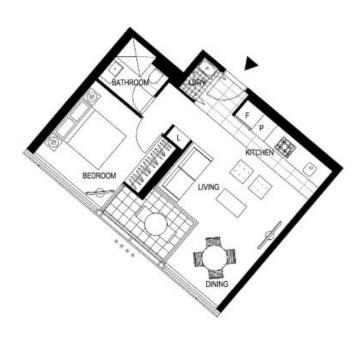

TOWER 1 BEDROOM

Internal Area Balcony Area Total Area 50 m<sup>2</sup> 5 m<sup>2</sup> 55 m<sup>2</sup>

**Docklands, VIC** 3006/81 South Wharf Drive