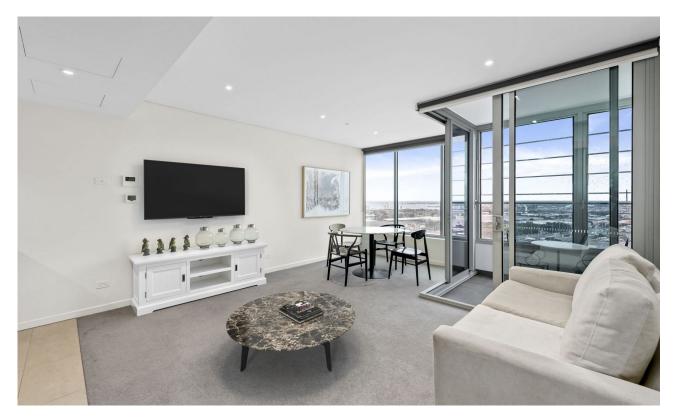

## Amazing Bay Views from the Top Level of Forge Luxury

Expansive one-bedroom apartment with winter garden will impress lovers of Docklands, Yarras Edge. An exciting open plan living and kitchen area offering one of the best 1-bedroom floorplans South Wharf Drive has!

- Open plan living with natural light throughout
- Kitchen area with Smeg appliances and dark toned splashback
- Perfectly positioned winter garden, south-east-facing bay views
- Bathroom with highly detailed lighting throughout, light scheme
- Large bedroom with extra extension for built-in-robe
- Secure intercom and secure car space with storage locker
- Ducted heating and cooling throughout
- Access to Wharfs Club inclusive of gym, pool, steam room & sauna